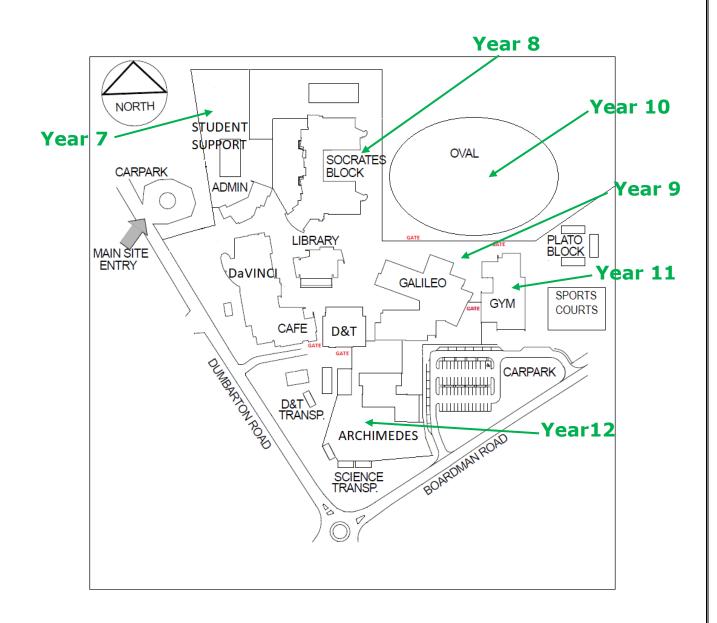

## School Commences on Wednesday 5<sup>th</sup> February 2025

Students are to assemble in the following areas at 8.45am

Year 7 - Grassed area next to basketball courts
Year 8 - Courtyard at rear of Socrates Block
Year 9 - Grassed Area between oval & Galileo

Year 10 - Oval Year 11 - Gym

Year 12 - Grassed area next to Archimedes