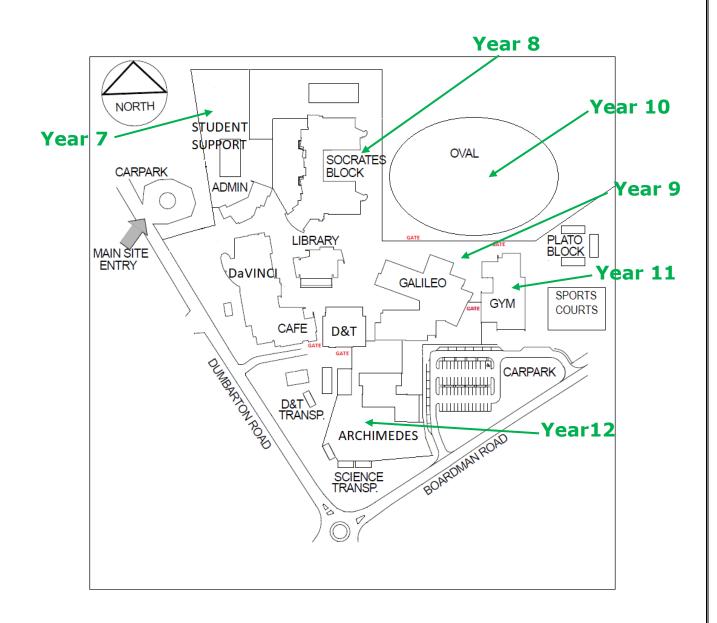

## School Commences on Wednesday 31st January 2024

Students are to assemble in the following areas at 8.45am

Year 7 - Grassed area next to basketball courts
Year 8 - Courtyard at rear of Socrates Block
Year 9 - Grassed Area between oval & Galileo

Year 10 - Oval Year 11 - Gym

Year 12 - Grassed area next to Archimedes